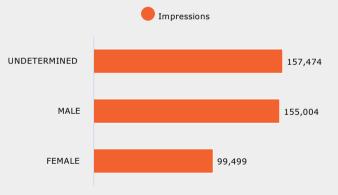

00</b> % |
|----------------------------------------------------------|-------------|-------|-----------|--------|-----------|-----------|-----------|-----------------------------------------------|
| Ready, Set, Career at<br>your local community<br>college | 206,262     | 0     | 0.00%     | 31     | 99.78%    | 99.48%    | 99.19%    | 98.85%                                        |
| Inland Youtube Music<br>15 Second v2                     | 205,715     | 0     | 0.00%     | 23     | 99.77%    | 99.47%    | 99.17%    | 98.85%                                        |
| Total                                                    | 411,977     | 0     | 0.00%     | 54     | 99.78%    | 99.48%    | 99.18%    | 98.85%                                        |



#### YouTube Performance











| Device Type    | 25%    | 50%    | 75%    | 100%   |
|----------------|--------|--------|--------|--------|
| Computers      | 99.53% | 99.10% | 98.65% | 98.16% |
| Mobile Devices | 99.40% | 98.94% | 98.56% | 98.18% |
| Tablets        | 99.39% | 98.71% | 98.16% | 97.58% |
| Unknown        | 99.99% | 99.97% | 99.96% | 99.90% |

| Age Range    | 25%    | 50%    | 75%    | 100%   |  |
|--------------|--------|--------|--------|--------|--|
| 18-24        | 99.85% | 99.66% | 99.44% | 99.16% |  |
| 25-34        | 99.55% | 99.23% | 98.96% | 98.47% |  |
| 35-44        | 99.44% | 99.01% | 98.62% | 98.28% |  |
| 45-54        | 99.52% | 99.16% | 98.85% | 98.51% |  |
| 55-64        | 99.52% | 99.04% | 98.65% | 98.27% |  |
| 65-UP        | 99.32% | 98.69% | 98.16% | 97.63% |  |
| UNDETERMINED | 99