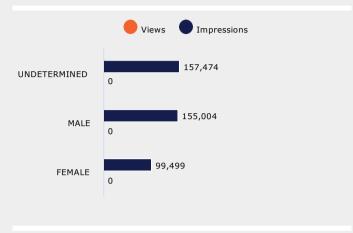

eo 100</b> % |
|----------------------------------------------------------|-------------|-------|-----------|--------|-----------|-----------|-----------|-----------------------------------------------|
| Ready, Set, Career at<br>your local community<br>college | 206,262     | 0     | 0.00%     | 31     | 99.78%    | 99.48%    | 99.19%    | 98.85%                                        |
| Inland Youtube Music<br>15 Second v2                     | 205,715     | 0     | 0.00%     | 23     | 99.77%    | 99.47%    | 99.17%    | 98.85%                                        |
| Total                                                    | 411,977     | 0     | 0.00%     | 54     | 99.78%    | 99.48%    | 99.18%    | 98.85%                                        |



#### YouTube Performance











| Device Type    | 25%    | 50%    | 75%    | 100%   |
|----------------|--------|--------|--------|--------|
| Computers      | 99.53% | 99.10% | 98.65% | 98.16% |
| Mobile Devices | 99.40% | 98.94% | 98.56% | 98.18% |
| Tablets        | 99.39% | 98.71% | 98.16% | 97.58% |
| Unknown        | 99.99% | 99.97% | 99.96% | 99.90% |

| Age Range    | 25%    | 50%    | 75%    | 100%   |  |
|--------------|--------|--------|--------|--------|--|
| 18-24        | 99.85% | 99.66% | 99.44% | 99.16% |  |
| 25-34        | 99.55% | 99.23% | 98.96% | 98.47% |  |
| 35-44        | 99.44% | 99.01% | 98.62% | 98.28% |  |
| 45-54        | 99.52% | 99.16% | 98.85% | 98.51% |  |
| 55-64        | 99.52% | 99.04% | 98.65% | 98.27% |  |
| 65-UP        | 99.32% | 98.69% | 98.16% | 97.63% |  |
| UNDETERMINED