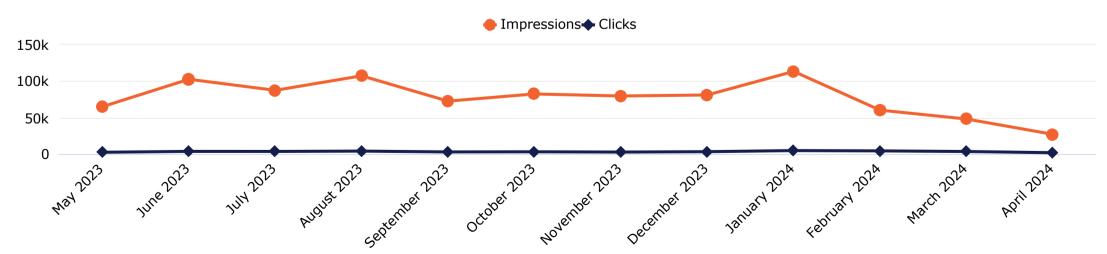

| 231,933                                                                                                    | 14,628                                                                                             | 6.31                                                             | \$1.37                                                                | 79                                                       | 8                                                          | 3,383                                                                                                      | 3,470                      | 11,808                                                                        | \$5.76                                                          |

05/01/2023 - 04/30/2024



### i**⊳**teract

### Top Keywords & Page Visits



| TOP KEYWORDS Keyword            | CTR    |
|---------------------------------|--------|
| Riverside City College          | 18.23% |
| online colleges                 | 7.15%  |
| Barstow Community College       | 9.91%  |
| chaffey college                 | 4.64%  |
| online courses                  | 5.54%  |
| College Of The Desert           | 3.54%  |
| college application             | 5.75%  |
| college degrees                 | 6.68%  |
| Victor Valley Community College | 5.87%  |
| Riverside Community College     | 9.12%  |
| Moreno Valley College           | 4.36%  |
| Crafton Hills College           | 4.23%  |
| associate of science            | 8.96%  |
| Mt San Jacinto College          | 4.69%  |
| Norco College