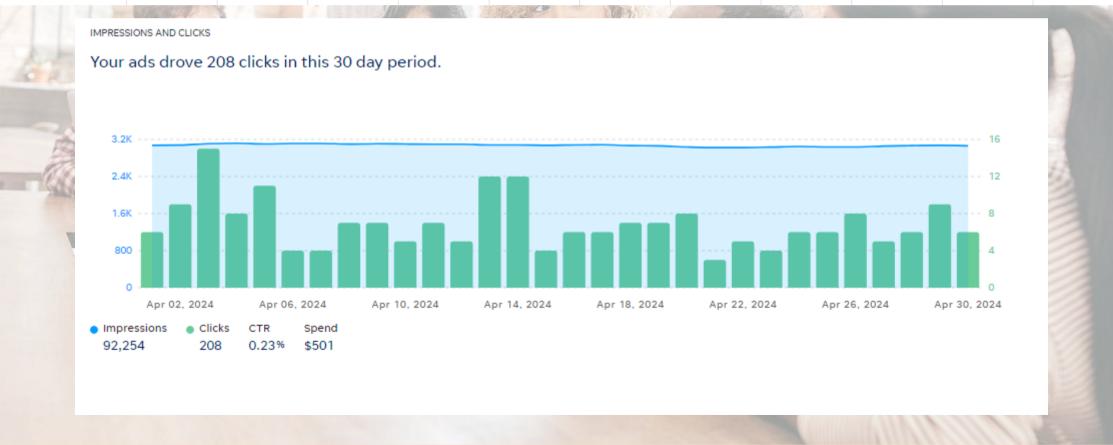

#### Display Benchmarks, Industry Average & Your Average

Average CPM is \$15-\$20, **Your Average is \$6**Average CTR is .17%, **Your Average is .23%** 