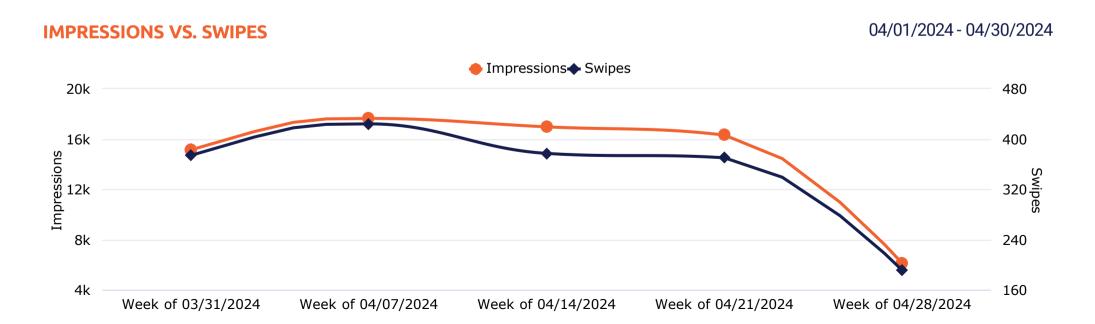

r a campaign's CPM, the more people you are showing your ad to for a lower cost overall.

Swipe Ups - The number of times your Ad was swiped up on or the CTA was tapped to view the attachment below.

Swipe Up Rate - The average number of swipes per impression, shows as a percentage.

Video Views - The total number of impressions that have watched at least 15 seconds, or 97% completion if it's shorter than 15 seconds, or a swipe up action on the ad.

View Completion - Number of time your top Snap ad was viewed to 97%.



#### Snapchat Performance



\$2,053.70

Spend ▼ -0.56% 72,150

Impressions ▼ -13.52%

\$28.46

CPM ▲ 14.98% 1,736

Swipe Ups ▼ -8.82% 1.18

eCPSU ▲ 9.06%

2.41%

Swipe Up Percent

▲ 5.43%

1.15

Frequency ▼ -0.75% 5,462

Video Views ▲ 5.65% 1,010

View Completion ▲ 6.32%





### Snapchat Performance



| TOP-PERFORMING ADS                |             |         |       |        |                  |             | 04/01/2024 - 04/30/2024 |
|-----------------------------------|-------------|---------|-------|--------|------------------|-------------|-------------------------|
| Ad Name                           | Impressions | СРМ     | eCPSU | Swipes | Swipe Up Percent | Video Views | View Completion         |
| Video Ad 2   4.14.22              | 21,057      | \$23.75 | 1.04  | 480    | 2.28%            | 1,541       | 269                     |
| Video Ad   Entertainment          | 15,458      | \$24.74 | 1.31  | 291    | 1.88%            | 938         | 136                     |
| Video Ad 1   4.14.22              | 14,610      | \$19.87 | 0.75  | 388    |