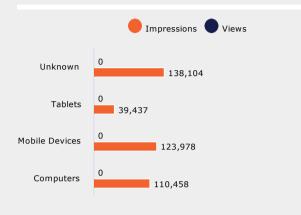

100</b> % |
|----------------------------------------------------------|-------------|-------|-----------|--------|-----------|-----------|-----------|-----------------------------------------------|
| Ready, Set, Career at<br>your local community<br>college | 206,262     | 0     | 0.00%     | 31     | 99.78%    | 99.48%    | 99.19%    | 98.85%                                        |
| Inland Youtube Music<br>15 Second v2                     | 205,715     | 0     | 0.00%     | 23     | 99.77%    | 99.47%    | 99.17%    | 98.85%                                        |
| Total                                                    | 411,977     | 0     | 0.00%     | 54     | 99.78%    | 99.48%    | 99.18%    | 98.85%                                        |



#### YouTube Performance











| Device Type    | 25%    | 50%    | 75%    | 100%   |
|----------------|--------|--------|--------|--------|
| Computers      | 99.53% | 99.10% | 98.65% | 98.16% |
| Mobile Devices | 99.40% | 98.94% | 98.56% | 98.18% |
| Tablets        | 99.39% | 98.71% | 98.16% | 97.58% |
| Unknown        | 99.99% | 99.97% | 99.96% | 99.90% |

| Age Range    | 25%    | 50%    | 75%    | 100%   |  |
|--------------|--------|--------|--------|--------|--|
| 18-24        | 99.85% | 99.66% | 99.44% | 99.16% |  |
| 25-34        | 99.55% | 99.23% | 98.96% | 98.47% |  |
| 35-44        | 99.44% | 99.01% | 98.62% | 98.28% |  |
| 45-54        | 99.52% | 99.16% | 98.85% | 98.51% |  |
| 55-64        | 99.52% | 99.04% | 98.65% | 98.27% |  |
| 65-UP        | 99.32% | 98.69% | 98.16% | 97.63% |  |
| UNDETERMINED |