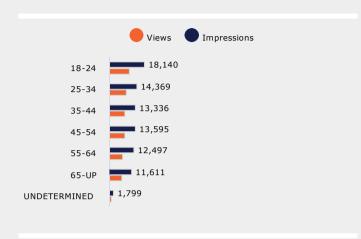

|
| We're READY for you.                | 6,417       | 3,815       | 59.45%   | 4         | 81.60  | 1% 68     | 3.31%     | 63.15%    | 59.73%                                        |
| Inland Fall 2021 Pre-Roll<br>:30 v2 | l 5,161     | 3,366       | 65.22%   | 0         | 85.58  | 3% 74     | 1.22%     | 69.30%    | 65.34%                                        |
| JUSTIN IEDRC/KVCR                   | 3,534       | 1,844       | 52.18%   | 0         | 64.01  | % 52      | 2.42%     | 45.68%    | 41.61%                                        |
| Total                               | 71,006      | 40,541      | 57.10%   | 20        | 75.04  | 1% 63     | 3.10%     | 57.52%    | 53.66%                                        |



#### YouTube Performance















| Device Type    | 25%    | 50%    | 75%    | 100%   |
|----------------|--------|--------|--------|--------|
| Computers      | 75.76% | 60.82% | 54.84% | 49.71% |
| Mobile Devices | 75.99% | 63.17% | 56.42% | 51.77% |
| Tablets        | 71.01% | 57.34% | 50.98% | 46.54% |
| Unknown        | 74.42% | 63.19% | 58.17% | 54.61% |

| Age Range    | 25%    | 50%    | 75%    | 100%   |
|--------------|--------|--------|--------|--------|
| 18-24        | 75.64% | 63.95% | 58.37% | 54.60% |
| 25-34        | 76.77% | 65.24% | 59.93% | 56.08% |
| 35-44        | 76.76% | 64.86% | 59.45% | 55.64% |
| 45-54        | 75.22% | 64.03% | 58.41% | 54.47% |
| 55-64        | 72.76% | 60.03% | 54.65% | 50.46% |
| 65-UP        | 70.28% | 58.59% | 53.06% | 49.26% |
| UNDETERMINED | 66.26% | 52.43%