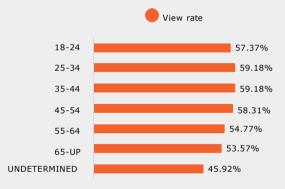

|
| We're READY for you.                | 6,417       | 3,815       | 59.45%   | 4         | 81.60  | 1% 68     | 3.31%     | 63.15%    | 59.73%                                        |
| Inland Fall 2021 Pre-Roll<br>:30 v2 | l 5,161     | 3,366       | 65.22%   | 0         | 85.58  | 3% 74     | 1.22%     | 69.30%    | 65.34%                                        |
| JUSTIN IEDRC/KVCR                   | 3,534       | 1,844       | 52.18%   | 0         | 64.01  | % 52      | 2.42%     | 45.68%    | 41.61%                                        |
| Total                               | 71,006      | 40,541      | 57.10%   | 20        | 75.04  | 1% 63     | 3.10%     | 57.52%    | 53.66%                                        |



#### YouTube Performance















| Device Type    | 25%    | 50%    | 75%    | 100%   |
|----------------|--------|--------|--------|--------|
| Computers      | 75.76% | 60.82% | 54.84% | 49.71% |
| Mobile Devices | 75.99% | 63.17% | 56.42% | 51.77% |
| Tablets        | 71.01% | 57.34% | 50.98% | 46.54% |
| Unknown        | 74.42% | 63.19% | 58.17% | 54.61% |

| Age Range    | 25%    | 50%    | 75%    | 100%   |
|--------------|--------|--------|--------|--------|
| 18-24        | 75.64% | 63.95% | 58.37% | 54.60% |
| 25-34        | 76.77% | 65.24% | 59.93% | 56.08% |
| 35-44        | 76.76% | 64.86% | 59.45% | 55.64% |
| 45-54        | 75.22% | 64.03% | 58.41% | 54.47% |
| 55-64        | 72.76% | 60.03% | 54.65% | 50.46% |
| 65-UP        | 70.28% | 58.59% | 53.06% | 49.26% |
| UNDETERMINED | 66.26% | 52.43% | 46.4