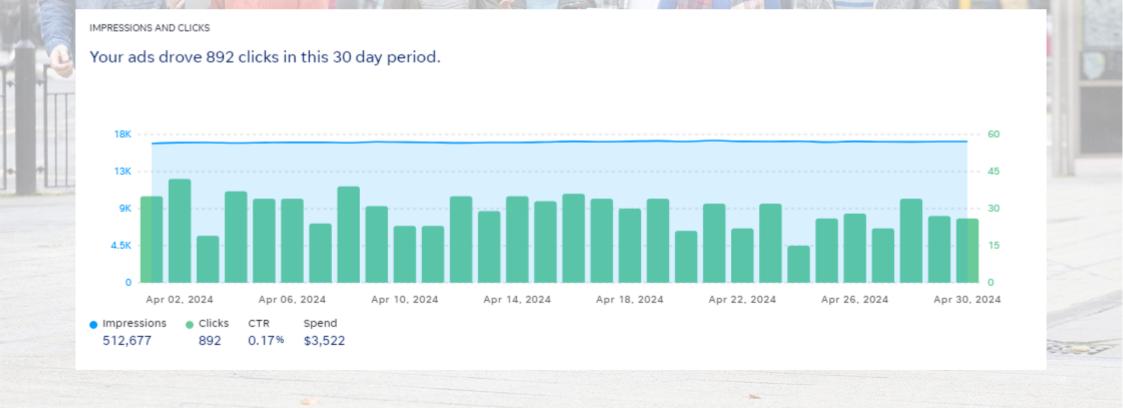

#### Display Benchmarks, Industry Average & Your Average

Average CPM is \$15-\$20, **Your Average is \$6**Average CTR is .17%, **Your Average is .23%** 