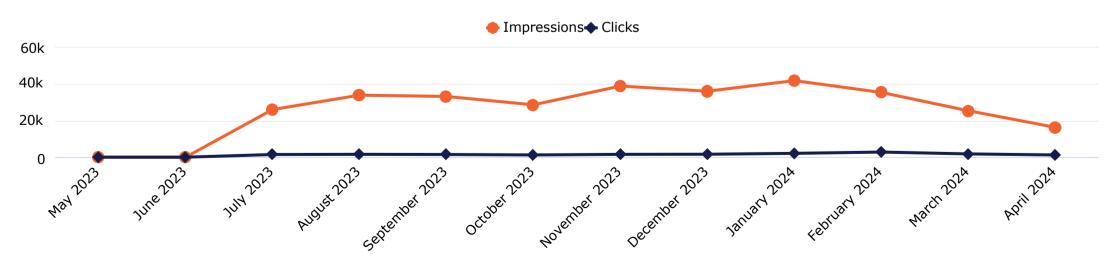

|                                                                                                            |                                                                                                    |                                                                  |                                                                                    |                                                          |                                                            |                                                                                                            |                            |                                                                               |                                                                 |

05/01/2023 - 04/30/2024



### i**⊳**teract

### Top Keywords & Page Visits



| TOP KEYWORDS<br>Keyword       | CTR    |
|-------------------------------|--------|
| Rad tech program              | 12.07% |
| nursing college               | 6.49%  |
| ultrasound technician schools | 10.06% |
| esthetician class             | 12.83% |
| nursing program courses       | 6.21%  |
| technical college             | 4.37%  |
| firefighter program           | 13.79% |
| nearby community colleges     | 2.50%  |
| schools for ultrasound tech   | 6.32%  |
| manicuring class              | 12.09% |
| emt program                   | 6.99%  |
| cosmetology class             | 8.29%  |
| child development certificate | 11.51% |
| teacher certification         | 5.14%  |
| medical assistant degree      | 4.58%  |
| paramedic tra