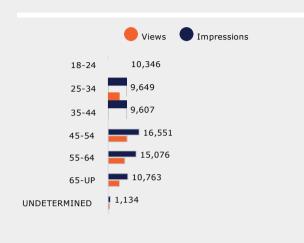

e | Impressions | Views  | View rate | Clicks | Video 25% | Video 50% | Video 75% | 04/01/2024 - 04/30/2024<br>Video 100% |
|-------------------------------|-------------|--------|-----------|--------|-----------|-----------|-----------|---------------------------------------|
| Listo, Marca, Carrera -       | 59,709      | 36,673 | 61.42%    | 33     | 82.20%    | 69.52%    | 64.22%    | 60.52%                                |
| Ready, Set Career -<br>Fabian | 13,417      | 8,335  | 62.12%    | 4      | 83.87%    | 71.45%    | 65.79%    | 62.10%                                |
| Total                         | 73,126      | 45,008 | 61.55%    | 37     | 82.51%    | 69.87%    | 64.51%    | 60.81%                                |

#### **interact**

**REACH** 

#### YouTube Performance















| Device Type    | 25%    | 50%    | 75%    | 100%   |
|----------------|--------|--------|--------|--------|
| Computers      | 81.83% | 67.21% | 61.34% | 56.87% |
| Mobile Devices | 81.46% | 69.17% | 63.45% | 59.22% |
| Tablets        | 76.96% | 62.93% | 57.14% | 52.80% |
| Unknown        | 83.52% | 70.90% | 65.75% | 62.38% |

| Age Range    | 25%    | 50%           | 75%    | 100%   |
|--------------|--------|---------------|--------|--------|
| 18-24        | 84.51% | 71.94%        | 65.86% | 62.04% |
| 25-34        | 84.68% | 73.36%        | 68.32% | 64.59% |
| 35-44        | 83.47% | 71.99%        | 67.00% | 63.37% |
| 45-54        | 82.70% | 70.19%        | 64.86% | 61.15% |
| 55-64        | 81.10% | 67.69%        | 62.27% | 58.58% |
| 65-UP        | 79.91% | 66.09%