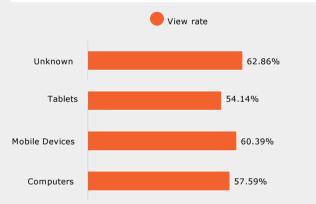

#### YouTube Benchmarks, Industry Average & Your Average

Average completed video view rate 35%, **Your Average is 61%**Average cost per completed video view .20 cents, **Your Average is .03** 