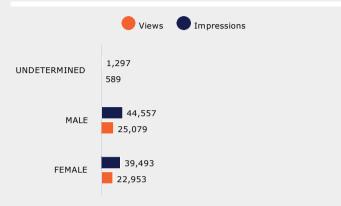

|
| We're READY for you.                | 6,417       | 3,815       | 59.45%   | 4         | 81.60  | 1% 68     | 3.31%     | 63.15%    | 59.73%                                        |
| Inland Fall 2021 Pre-Roll<br>:30 v2 | l 5,161     | 3,366       | 65.22%   | 0         | 85.58  | 3% 74     | 1.22%     | 69.30%    | 65.34%                                        |
| JUSTIN IEDRC/KVCR                   | 3,534       | 1,844       | 52.18%   | 0         | 64.01  | % 52      | 2.42%     | 45.68%    | 41.61%                                        |
| Total                               | 71,006      | 40,541      | 57.10%   | 20        | 75.04  | 1% 63     | 3.10%     | 57.52%    | 53.66%                                        |



#### YouTube Performance















| Device Type    | 25%    | 50%    | 75%    | 100%   |
|----------------|--------|--------|--------|--------|
| Computers      | 75.76% | 60.82% | 54.84% | 49.71% |
| Mobile Devices | 75.99% | 63.17% | 56.42% | 51.77% |
| Tablets        | 71.01% | 57.34% | 50.98% | 46.54% |
| Unknown        | 74.42% | 63.19% | 58.17% | 54.61% |

| Age Range    | 25%    | 50%    | 75%    | 100%   |
|--------------|--------|--------|--------|--------|
| 18-24        | 75.64% | 63.95% | 58.37% | 54.60% |
| 25-34        | 76.77% | 65.24% | 59.93% | 56.08% |
| 35-44        | 76.76% | 64.86% | 59.45% | 55.64% |
| 45-54        | 75.22% | 64.03% | 58.41% | 54.47% |
| 55-64        | 72.76% | 60.03% | 54.65% | 50.46% |
| 65-UP        | 70.28% | 58.59% | 53.06% | 49.26% |
| UNDETERMINED | 66.26% | 52.43% |