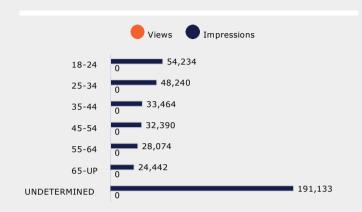

ideo 100</b> % |
|----------------------------------------------------------|-------------|-------|-----------|--------|-----------|-----------|-----------|-----------------------------------------------|
| Ready, Set, Career at<br>your local community<br>college | 206,262     | 0     | 0.00%     | 31     | 99.78%    | 99.48%    | 99.19%    | 98.85%                                        |
| Inland Youtube Music<br>15 Second v2                     | 205,715     | 0     | 0.00%     | 23     | 99.77%    | 99.47%    | 99.17%    | 98.85%                                        |
| Total                                                    | 411,977     | 0     | 0.00%     | 54     | 99.78%    | 99.48%    | 99.18%    | 98.85%                                        |



#### YouTube Performance











| Device Type    | 25%    | 50%    | 75%    | 100%   |
|----------------|--------|--------|--------|--------|
| Computers      | 99.53% | 99.10% | 98.65% | 98.16% |
| Mobile Devices | 99.40% | 98.94% | 98.56% | 98.18% |
| Tablets        | 99.39% | 98.71% | 98.16% | 97.58% |
| Unknown        | 99.99% | 99.97% | 99.96% | 99.90% |

| Age Range    | 25%    | 50%    | 75%    | 100%   |  |
|--------------|--------|--------|--------|--------|--|
| 18-24        | 99.85% | 99.66% | 99.44% | 99.16% |  |
| 25-34        | 99.55% | 99.23% | 98.96% | 98.47% |  |
| 35-44        | 99.44% | 99.01% | 98.62% | 98.28% |  |
| 45-54        | 99.52% | 99.16% | 98.85% | 98.51% |  |
| 55-64        | 99.52% | 99.04% | 98.65% | 98.27% |  |
| 65-UP        | 99.32% | 98.69% | 98.16% | 97.63% |  |
| UNDETERMINE