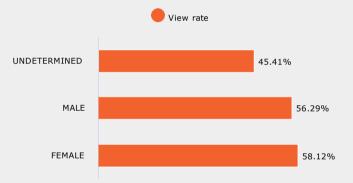

|
| We're READY for you.                | 6,417       | 3,815       | 59.45%   | 4         | 81.60  | 1% 68     | 3.31%     | 63.15%    | 59.73%                                        |
| Inland Fall 2021 Pre-Roll<br>:30 v2 | l 5,161     | 3,366       | 65.22%   | 0         | 85.58  | 3% 74     | 1.22%     | 69.30%    | 65.34%                                        |
| JUSTIN IEDRC/KVCR                   | 3,534       | 1,844       | 52.18%   | 0         | 64.01  | % 52      | 2.42%     | 45.68%    | 41.61%                                        |
| Total                               | 71,006      | 40,541      | 57.10%   | 20        | 75.04  | 1% 63     | 3.10%     | 57.52%    | 53.66%                                        |



#### YouTube Performance















| Device Type    | 25%    | 50%    | 75%    | 100%   |
|----------------|--------|--------|--------|--------|
| Computers      | 75.76% | 60.82% | 54.84% | 49.71% |
| Mobile Devices | 75.99% | 63.17% | 56.42% | 51.77% |
| Tablets        | 71.01% | 57.34% | 50.98% | 46.54% |
| Unknown        | 74.42% | 63.19% | 58.17% | 54.61% |

| Age Range    | 25%    | 50%    | 75%    | 100%   |
|--------------|--------|--------|--------|--------|
| 18-24        | 75.64% | 63.95% | 58.37% | 54.60% |
| 25-34        | 76.77% | 65.24% | 59.93% | 56.08% |
| 35-44        | 76.76% | 64.86% | 59.45% | 55.64% |
| 45-54        | 75.22% | 64.03% | 58.41% | 54.47% |
| 55-64        | 72.76% | 60.03% | 54.65% | 50.46% |
| 65-UP        | 70.28% | 58.59% | 53.06% | 49.26% |
| UNDETERMINED | 66.26% | 52.43% | 46.42%