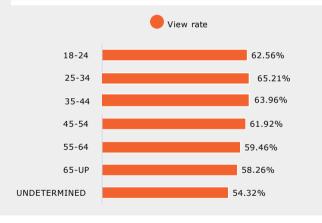

#### YouTube Benchmarks, Industry Average & Your Average

Average completed video view rate 35%, **Your Average is 61%**Average cost per completed video view .20 cents, **Your Average is .03** 