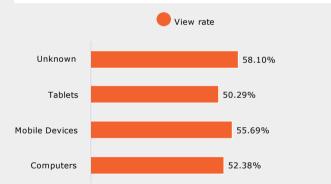

|
| We're READY for you.                | 6,417       | 3,815       | 59.45%   | 4         | 81.60  | 1% 68     | 3.31%     | 63.15%    | 59.73%                                        |
| Inland Fall 2021 Pre-Roll<br>:30 v2 | l 5,161     | 3,366       | 65.22%   | 0         | 85.58  | 3% 74     | 1.22%     | 69.30%    | 65.34%                                        |
| JUSTIN IEDRC/KVCR                   | 3,534       | 1,844       | 52.18%   | 0         | 64.01  | % 52      | 2.42%     | 45.68%    | 41.61%                                        |
| Total                               | 71,006      | 40,541      | 57.10%   | 20        | 75.04  | 1% 63     | 3.10%     | 57.52%    | 53.66%                                        |



#### YouTube Performance















| Device Type    | 25%    | 50%    | 75%    | 100%   |
|----------------|--------|--------|--------|--------|
| Computers      | 75.76% | 60.82% | 54.84% | 49.71% |
| Mobile Devices | 75.99% | 63.17% | 56.42% | 51.77% |
| Tablets        | 71.01% | 57.34% | 50.98% | 46.54% |
| Unknown        | 74.42% | 63.19% | 58.17% | 54.61% |

| Age Range    | 25%    | 50%    | 75%    | 100%   |
|--------------|--------|--------|--------|--------|
| 18-24        | 75.64% | 63.95% | 58.37% | 54.60% |
| 25-34        | 76.77% | 65.24% | 59.93% | 56.08% |
| 35-44        | 76.76% | 64.86% | 59.45% | 55.64% |
| 45-54        | 75.22% | 64.03% | 58.41% | 54.47% |
| 55-64        | 72.76% | 60.03% | 54.65% | 50.46% |
| 65-UP        | 70.28% | 58.59% | 53.06% | 49.26% |
| UNDETERMINED | 66.26% | 52.43% | 46.42% |