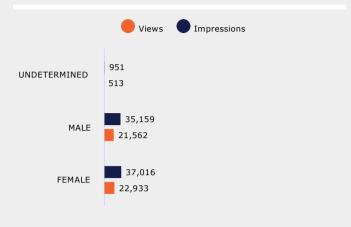

| Impressions | Views  | View rate | Clicks | Video 25% | Video 50% | Video 75% | 04/01/2024 - 04/30/2024<br>Video 100% |
|-------------------------------|-------------|--------|-----------|--------|-----------|-----------|-----------|---------------------------------------|
| Listo, Marca, Carrera -       | 59,709      | 36,673 | 61.42%    | 33     | 82.20%    | 69.52%    | 64.22%    | 60.52%                                |
| Ready, Set Career -<br>Fabian | 13,417      | 8,335  | 62.12%    | 4      | 83.87%    | 71.45%    | 65.79%    | 62.10%                                |
| Total                         | 73,126      | 45,008 | 61.55%    | 37     | 82.51%    | 69.87%    | 64.51%    | 60.81%                                |

#### **interact**

**REACH** 

#### YouTube Performance















| Device Type    | 25%    | 50%    | 75%    | 100%   |
|----------------|--------|--------|--------|--------|
| Computers      | 81.83% | 67.21% | 61.34% | 56.87% |
| Mobile Devices | 81.46% | 69.17% | 63.45% | 59.22% |
| Tablets        | 76.96% | 62.93% | 57.14% | 52.80% |
| Unknown        | 83.52% | 70.90% | 65.75% | 62.38% |

| Age Range    | 25%    | 50%           | 75%    | 100%   |
|--------------|--------|---------------|--------|--------|
| 18-24        | 84.51% | 71.94%        | 65.86% | 62.04% |
| 25-34        | 84.68% | 73.36%        | 68.32% | 64.59% |
| 35-44        | 83.47% | 71.99%        | 67.00% | 63.37% |
| 45-54        | 82.70% | 70.19%        | 64.86% | 61.15% |
| 55-64        | 81.10% | 67.69%        | 62.27% | 58.58% |
| 65-UP        | 79.91% | 66.09%