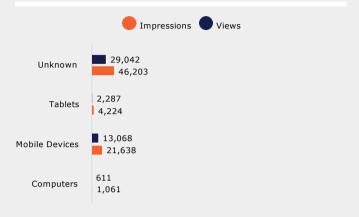

Impressions | Views  | View rate | Clicks | Video 25% | Video 50% | Video 75% | 04/01/2024 - 04/30/2024<br>Video 100% |
|-------------------------------|-------------|--------|-----------|--------|-----------|-----------|-----------|---------------------------------------|
| Listo, Marca, Carrera -       | 59,709      | 36,673 | 61.42%    | 33     | 82.20%    | 69.52%    | 64.22%    | 60.52%                                |
| Ready, Set Career -<br>Fabian | 13,417      | 8,335  | 62.12%    | 4      | 83.87%    | 71.45%    | 65.79%    | 62.10%                                |
| Total                         | 73,126      | 45,008 | 61.55%    | 37     | 82.51%    | 69.87%    | 64.51%    | 60.81%                                |

#### **interact**

**REACH** 

#### YouTube Performance















| Device Type    | 25%    | 50%    | 75%    | 100%   |
|----------------|--------|--------|--------|--------|
| Computers      | 81.83% | 67.21% | 61.34% | 56.87% |
| Mobile Devices | 81.46% | 69.17% | 63.45% | 59.22% |
| Tablets        | 76.96% | 62.93% | 57.14% | 52.80% |
| Unknown        | 83.52% | 70.90% | 65.75% | 62.38% |

| Age Range    | 25%    | 50%           | 75%    | 100%   |
|--------------|--------|---------------|--------|--------|
| 18-24        | 84.51% | 71.94%        | 65.86% | 62.04% |
| 25-34        | 84.68% | 73.36%        | 68.32% | 64.59% |
| 35-44        | 83.47% | 71.99%        | 67.00% | 63.37% |
| 45-54        | 82.70% | 70.19%        | 64.86% | 61.15% |
| 55-64        | 81.10% | 67.69%        | 62.27% | 58.58% |
| 65-UP        | 79.91% | 66.09%        |