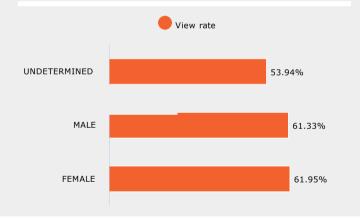

#### YouTube Benchmarks, Industry Average & Your Average

Average completed video view rate 35%, **Your Average is 61%**Average cost per completed video view .20 cents, **Your Average is .03** 