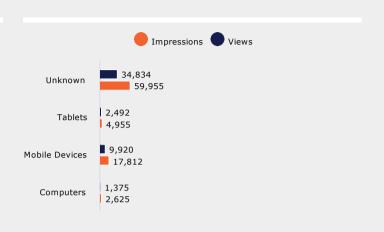

|
| We're READY for you.                | 6,417       | 3,815       | 59.45%   | 4         | 81.60  | 1% 68     | 3.31%     | 63.15%    | 59.73%                                        |
| Inland Fall 2021 Pre-Roll<br>:30 v2 | l 5,161     | 3,366       | 65.22%   | 0         | 85.58  | 3% 74     | 1.22%     | 69.30%    | 65.34%                                        |
| JUSTIN IEDRC/KVCR                   | 3,534       | 1,844       | 52.18%   | 0         | 64.01  | % 52      | 2.42%     | 45.68%    | 41.61%                                        |
| Total                               | 71,006      | 40,541      | 57.10%   | 20        | 75.04  | 1% 63     | 3.10%     | 57.52%    | 53.66%                                        |



#### YouTube Performance















| Device Type    | 25%    | 50%    | 75%    | 100%   |
|----------------|--------|--------|--------|--------|
| Computers      | 75.76% | 60.82% | 54.84% | 49.71% |
| Mobile Devices | 75.99% | 63.17% | 56.42% | 51.77% |
| Tablets        | 71.01% | 57.34% | 50.98% | 46.54% |
| Unknown        | 74.42% | 63.19% | 58.17% | 54.61% |

| Age Range    | 25%    | 50%    | 75%    | 100%   |
|--------------|--------|--------|--------|--------|
| 18-24        | 75.64% | 63.95% | 58.37% | 54.60% |
| 25-34        | 76.77% | 65.24% | 59.93% | 56.08% |
| 35-44        | 76.76% | 64.86% | 59.45% | 55.64% |
| 45-54        | 75.22% | 64.03% | 58.41% | 54.47% |
| 55-64        | 72.76% | 60.03% | 54.65% | 50.46% |
| 65-UP        | 70.28% | 58.59% | 53.06% | 49.26% |
| UNDETERMINED | 66.26% | 52.43% | 46